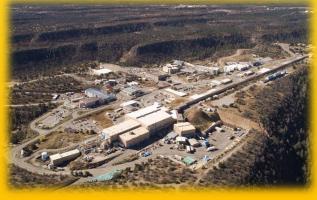

## North American Particle Accelerator Conference Albuquerque, New Mexico, USA

7—12 August 2022

Hotel Albuquerque

NAPAC2022.ORG

LANSCE Accelerator Facility

NAPAC22 will be held in the heart of New Mexico, a confluence of Indigenous, Spanish, and American influences as evidenced in the state's unique cuisine, music, and architecture. It is the home to Los Alamos Neutron Science Center (LANSCE)